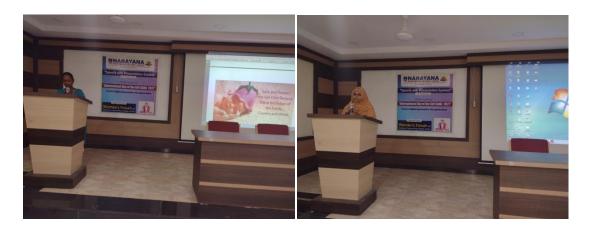

### Dt: 12<sup>th</sup> October, 2021

The Women's Forum of NECG has conducted A **Speech with Presentation Contest** on the occasion of **"International day of the girl Child 2021**" on 11<sup>th</sup> October, 2021 at EEE Seminar Hall.

Mrs.V.Swarna, Convenor of Women's Forum organized this program. Dr.V.Raviprasad, Principal interacted with students on this occasion and spoke on the theme Digital generation .Our generation. He states the importance of Digital connectivity for all girls and how it is useful for them to know their rights and how it can improve girls' bodily autonomy, decision-making, and movement building.

### Participants List

| S.NO | Roll No    | Name of the student | Department | Topic                |
|------|------------|---------------------|------------|----------------------|
| 1.   | 20F11F0056 | Sk.Sumera           | MCA        | Speech with          |
|      |            |                     |            | Presentation Contest |
| 2.   | 20F11E0090 | T.Anvitha           | MBA        | Speech with          |
|      |            |                     |            | Presentation Contest |