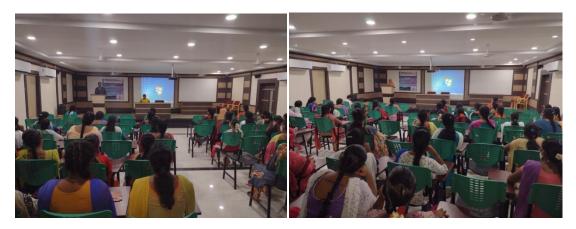

## NARAYANA ENGINEERING COLLEGE::GUDUR

Thirty three Girl students from I-B.Tech and Women faculty have attended and witnessed the contest. Mrs.P.Swarnalatha, Asst.Prof, MBA Dept, and Mrs.D.Saritha, Asst.Prof, MCA Dept announced I and II Winners.